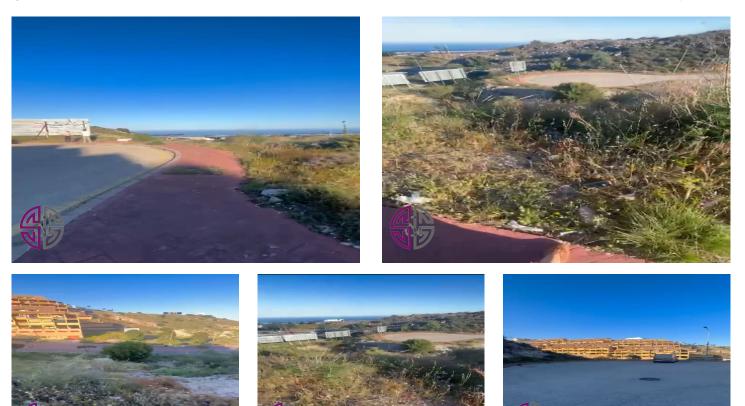

## Description of the property:

Discover this excellent plot on Calle Malva, located in the upper part of Benalmádena, in Santángelo Norte. South-facing.

Enjoy panoramic views of the Mediterranean Sea and the entire Costa del Sol.

???? Strategic location:

Just minutes from the Arroyo de la Miel exit and the AP-7 motorway, with quick connections to Málaga city, the highway, and all essential services in the area.

???? Plot details

? Area: 619 m<sup>2</sup>

? Bank appraisal: ?300,000

? Asking price: ?250,000 (well below appraisal)

???? Ideal for building your dream home or as a secure investment in one of the most promising areas of the Costa del Sol.