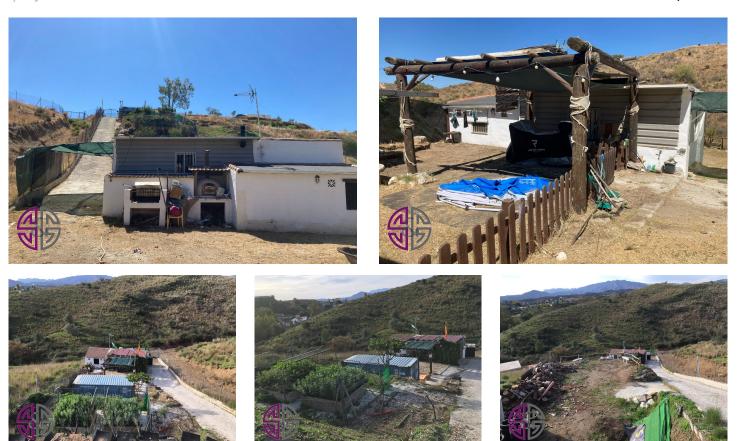

## Description of the property:

Incredible rustic with a small apartment in the exclusive area of Hornillo - La Sierrezuela, in Mijas.

This plot is ideal for those seeking tranquility without giving up the comforts of the city. With easy access to services and transports, it's an excellent investment!

| Zone:      | Costa del Sol                  | Garbage Tax:                 | 0€ | Community: 0 € | <b>IBI:</b> 118€ |
|------------|--------------------------------|------------------------------|----|----------------|------------------|
| In the su  | irrounding area, there are equ | estrian centers, trails, and |    |                |                  |
| School i   | s a 7-minute drive away        |                              |    |                |                  |
| A7 moto    | rway is a 4-minute drive away  | /                            |    |                |                  |
| Urbaniza   | ation within 100 meters        |                              |    |                |                  |
| El Corte   | Inglés shopping center is a 4  | -minute drive away           |    |                |                  |
| Nearby     | amenities:                     |                              |    |                |                  |
| Views: E   | njoy breathtaking mountain v   | iews and clear skies         |    |                |                  |
| Transpo    | rtation: Bus stop M222 just 1  | minute away on foot          |    |                |                  |
| Electricit | y supply                       |                              |    |                |                  |
| Own we     | 11                             |                              |    |                |                  |
| Extras a   | nd advantages:                 |                              |    |                |                  |