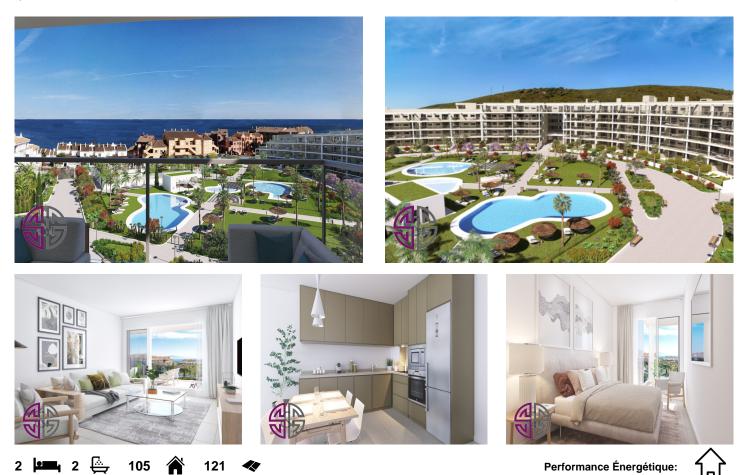

| Manilva

Ref.: SGR4688497 Prix: 263,000: €

Description du bien:

Nouvelle Construction : Prix à partir de ?263,000 à ?263,000. [Chambres: 2] [Salles de bains: 2] [Surface construite: 105m2]. 2 and 3 bedroom homes by the sea in Manilva

When you decide to take a few days off to rest, to forget about your day-to-day work, the city and stress, it is often said that these are days of disconnection. But we want to raise this term to its maximum power. In your new home in the Manilva area you will be surrounded by what really matters: nature, the sea and your loved ones, thanks to the tranquillity of living away from an electric, fast-paced and routine life.

Your neighbour will be the sea, a quiet neighbour, whose sound does not disturb but relaxes, whi

https://sunandgolfproperties.com/property-details/?P\_RefId=R4688497

| Secteur:                                                     | Costa del Sol | Corbeille: | 0€ | Communauté: 0 € | <b>IBI:</b> 0€ |
|--------------------------------------------------------------|---------------|------------|----|-----------------|----------------|
| Vous pouvez voir plus d'informations sur cette propriété en: |               |            |    |                 |                |