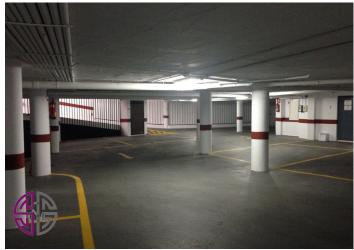

## Description du bien:

Unique opportunity in the heart of Benahavis! A large 30 m² garage in the prestigious urbanization.

This garage, with capacity for a car and motorcycle, has an automatic entrance door that opens comfortably with a remote control, guaranteeing maximum security and comfort. Accessibility is unbeatable since it is located next to the elevator of the residential building, facilitating direct access from your home.

In addition, its location is unbeatable: just 140 meters from the Daidin school, perfect for families looking for comfort and speed in their daily trips. Parking has never been easier thanks to its spacious and well-distributed design. Don't miss the opportunity to invest in