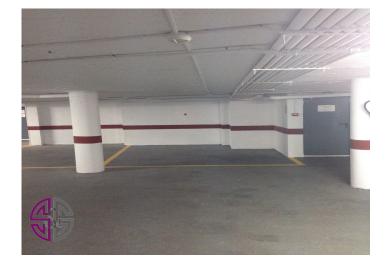

## Description du bien:

Unique opportunity in the heart of Benahavis! A large 30 m² garage in the prestigious urbanization.

This garage, with capacity for a car and motorcycle, has an automatic entrance door that opens comfortably with a remote control, guaranteeing maximum security and comfort. Accessibility is unbeatable since it is located next to the elevator of the residential building, facilitating direct access from your home.

In addition, its location is unbeatable: just 140 meters from the Daidin school, perfect for families looking for comfort and speed in their daily trips. Parking has never been easier thanks to its spacious and well-distributed design. Don't miss the opportunity to invest in