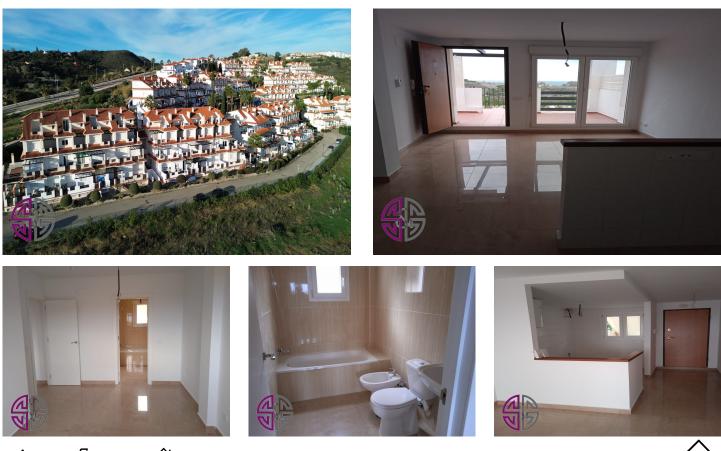

## Description of the property:

This residential complex is located in a private area less than 500m from the beach, with stunning sea views. This complex consists of 3 type of units: the Ground Floor, First Floor and Penthouse duplex with 2 and 3 bedrooms.

Starting price TODAY,156,000 euro for a penthouse duplex

This residence has been refurbished in 2024 and offers seamless indoor-outdoor living. Relax on the private terrace and enjoy panoramic ocean views.