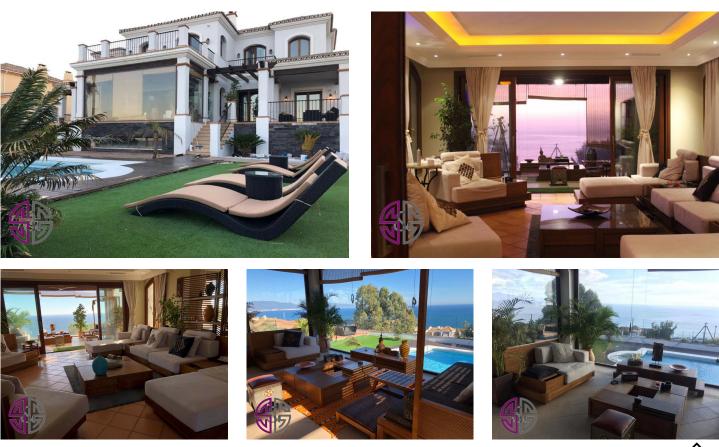

## Description of the property:

On the secure hillside resort of La Paloma just five minutes from the exclusive Marina of Sotogrande lays this beautiful newly built villa.

A private ?face-recognition? system leads you directly to the front of the home and to the magnificent entrance through Indonesian style solid wooden doors. Here, you are immediately greeted with stunning views of the Mediterranean-sea from the living area. Through the hallway to the right is the fully fitted open plan kitchen, equipped with the highest quality appliances and with masses of space, ideal for entertaining. The kitchen leads directly out to a covered terrace perfect for summer and winter dining. The second dining area flows seamlessly