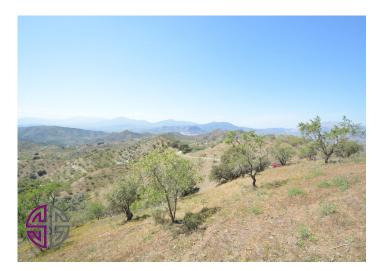

## **Description of the property:**

Land of 20.000 m2 with almonds trees in one of the typical white village of Málaga with panoramic views to the Valley of Guadahorce. Close to the Train Station of Cártama and Álora. Only 11 Km from the natural setting of El Chorro and the Desfiladero de los Gaitantes where the famous Caminito del Rey is found. An unique spot where you can enjoy of the rural furism and its Andalusian white villages. DS1