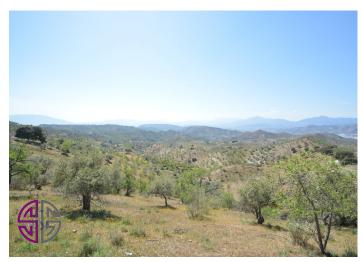

## **Description of the property:**

Land of 20.000 m2 with almonds trees in one of the typical white village of Málaga with panoramic views to the Valley of Guadahorce. Close to the Train Station of Cártama and Álora. Only 11 Km from the natural setting of El Chorro and the Desfiladero de los Gaitantes where the famous Caminito del Rey is found. An unique spot where you can enjoy of the rural furism and its Andalusian white villages. DS1